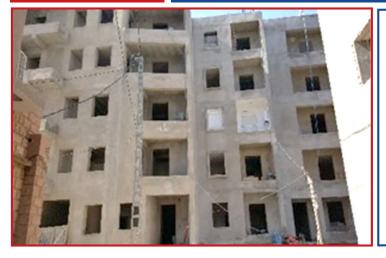

Dec. 2014 to Dec 2018

Construction of 36 Apartments and a Bank branch at CHERAGA, ALGER

## Client & Contractor: DAR ALBARAKA & {MIRI CO. and CTCO}

#### **Works Description:**

Bank branch (area = 335 m2), Residential building of four floors and consist of three blocks Block A = 360 m2, Block B = 382 m2, and Block C = 497 m2.

Aug-2014 to Apr-2016